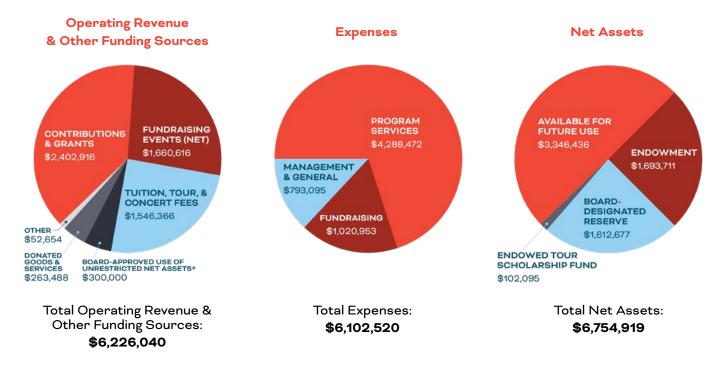

### **FY23 FINANCIALS**

\*The Board of Directors approved the use of unrestricted net assets toward the one-time expenses associated with the rebranding of Chicago Children's Choir to Uniting Voices Chicago.