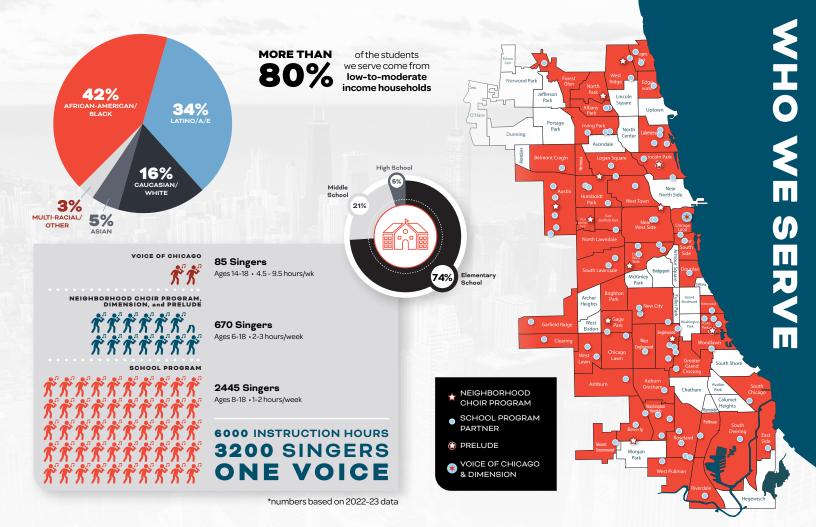

The significant achievements of this remarkable year reinforce the notion that we are more than Chicago, more than children and more than a choir.

We provided more scholarships for our Bridging America tour than ever before, making a global world more accessible for young Chicagoans. We embarked upon almost a dozen unique collaborations with renowned Chicago institutions that redefined what is possible in the imaginations of our singers. By doubling down on what we do best—empower and unite young people from diverse backgrounds to find their voice and celebrate their common humanity through the power of music—we opened the door to innumerable life-changing opportunities, the impact of which will reverberate for decades.